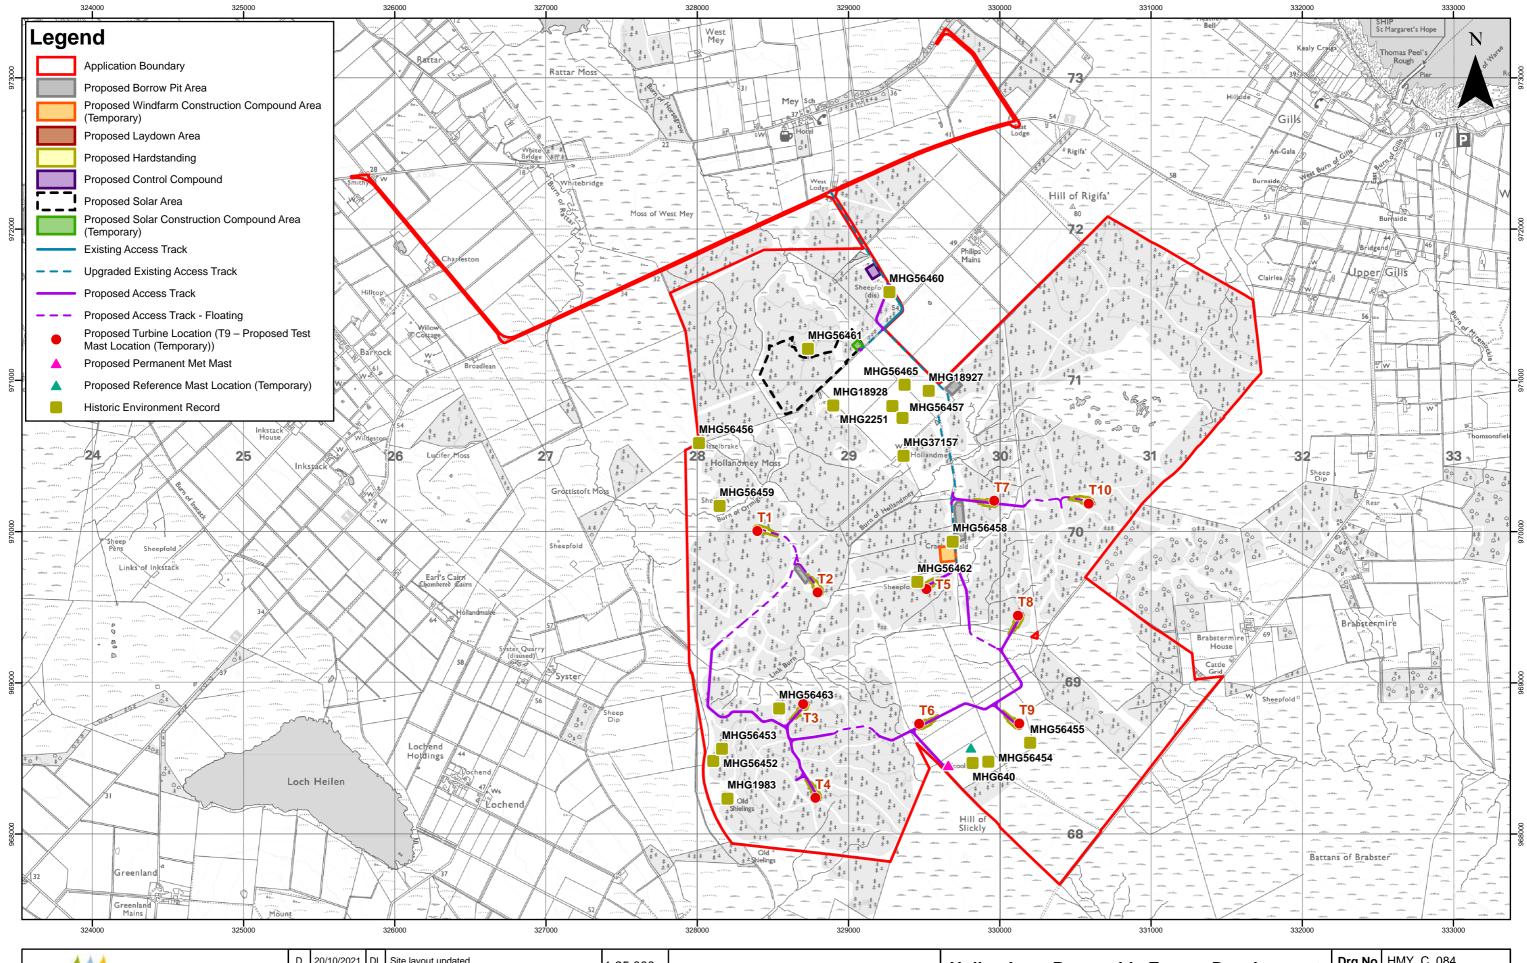

| SCOTTISHPOWER<br>RENEWABLES | D 20 | )/10/2021 | DL | Site layout updated. | 1:25,000<br>Scale @ A3 | 0 0.75 Km                                                                           | Figure 11.1 Heritage Assets within the | Drg No | <b>No</b> HMY_C_084 |                      |
|-----------------------------|------|-----------|----|----------------------|------------------------|-------------------------------------------------------------------------------------|----------------------------------------|--------|---------------------|----------------------|
|                             | C 2  | 1/09/2021 | DL | Site layout updated. |                        |                                                                                     |                                        | Rev    | D                   | Datum:               |
|                             | B 13 | 3/08/2021 | DL | Site layout updated. | _                      | © Crown Copyright 2021. All rights reserved.<br>Ordnance Survey Licence 0100031673. |                                        | Date   | 20/10/2021          | OSGB36<br>Brojection |
|                             | Rev  | Date      | Ву | Comment              |                        |                                                                                     |                                        | Figure | 11.1                | Projection:<br>TM    |